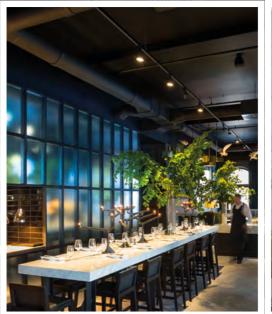

# Coloured laminated glass

Can you guarantee safety without sacrificing style? Of course! Not only is laminated glass specially designed to keep people and property safe and secure, it also provides superb acoustic insulation — all while delivering the usual benefits of glass. Create the look you want by incorporating coloured PVB films to lend a special touch to a particular project. Whether used in doors, balustrades or partitions, every effort has been made to strike the perfect balance between design and safety, light and privacy — indoors and outdoors alike.

# STRATOBEL COLOUR

The Stratobel Colour range of laminated safety glass offers eight classic colours inspired by nature. Combine films of the same colour to achieve the degree of opacity you want. Greys and browns add character to your projects while enhancing visual comfort and providing light. Combine multiple matt white PVB films to create the perfect solution for letting in light while protecting interiors from prying eyes. These coloured versions boast the same exceptional acoustic performance as our conventional laminated glass products while offering endless possibilities for any architectural and interior design project.