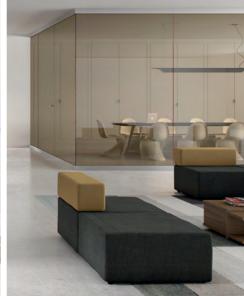

# Painted glass for decorative applications

Decorative painted glass inspires creativity and is perfectly suited to creating any ambience you desire, both indoors and out. In both matt and shiny finishes, it delivers an extraordinary palette of colours. Our teams can guide you through the latest trendy colours or help you create your very own custom colour.

# COLOUR REINVENTING INTERIORS

Painted glass is an inexhaustible source of inspiration for decorating interiors. Just imagine the possibilities for a wardrobe, an office, a partition, a door or a bathtub surround. Painted glass, whether in a shiny or matt finish, combines perfectly with wood, stone and metal.

# ADDING COLOUR OUTDOORS

AGC is the only manufacturer that offers toughened painted glass. While indoors it works wonders for shelves, splashbacks, kitchen counters, wall coverings and doors, outdoors it's ideal for shopfronts, commercial buildings, facade spandrels and partitions.

# LACOBEL AND MATELAC -

Lacobel and Matelac painted float glass products, available in a matt or shiny finish, offer endless possibilities for any interior design project. The new colours were chosen by the AGC Deco Academy, our European workshop that brought together for the first time a wide range of design professionals.

Lacobel shiny painted glass is available in 24 trendy colours so you can design and create the most beautiful living spaces. Matelac, its matt alter ego, is available in 15 colours. Anything goes: combine shiny and matt, play with different combinations of shades, juggle with contrast.