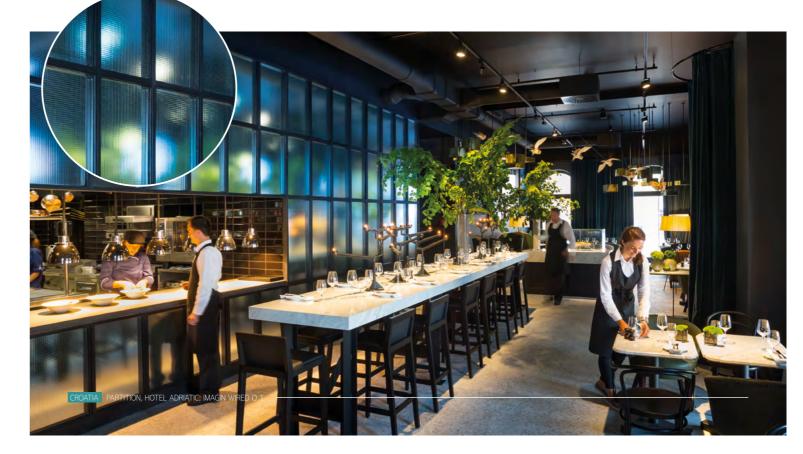

# Patterned glass

Patterned glass delivers an aesthetically pleasing solution while adding a unique decorative dimension to your projects. It's the perfect choice when looking for the right balance between translucence and privacy. Our wide range of patterns — ideal for facades, furniture, doors and interior partitions — are a dream come true for anyone who loves style and light, yet wants to protect their privacy.

# **IMAGIN**

With Imagin it's all about creativity and choice: nearly 30 standard patterns and more than 40 patterns on request. All of them available in a wide range of sizes and thicknesses. The degree of translucence and privacy is determined by both the structure and design of the pattern.

Imagin comes in three ranges:

- Imagin Clear
- Imagin Sandblasted
- Imagin Wired

- 28 -