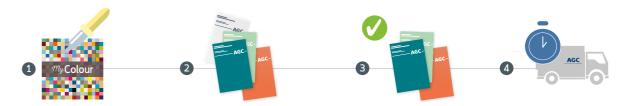

# MyColour, our custom colour service

If you can't find the exact colour that matches your client's project in our Lacobel and Matelac painted glass ranges or our Stratobel Colour laminated glass range, then consider our exclusive MyColour\* custom service to get the exact colour you need.

# **How it works**

- 1. Send your AGC representative the RAL or Pantone colour of your choice, or a sample of material (fabric, paper or any other medium).
- 2. AGC will send you a sample of glass in that colour.
- 3. If you're satisfied with the appearance of the sample, then you can place your order with your AGC representative.
- 4. Your order will be delivered within a few weeks.