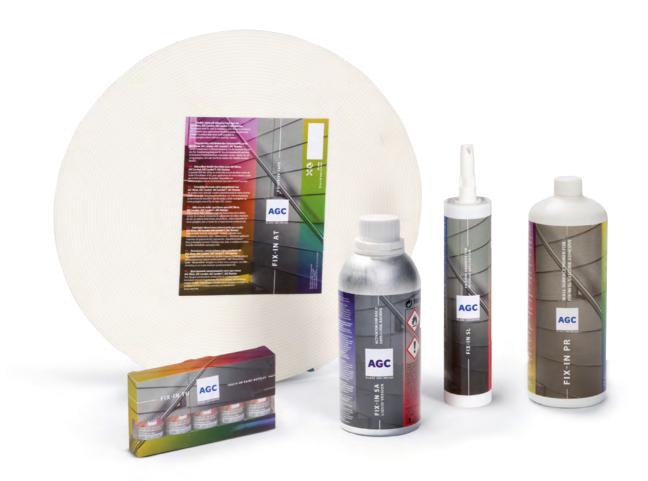

# Invisible bonding solution - guaranteed

# FIX-IN —

AGC developed the FIX-IN range of bonding products in collaboration with a specialist in the field to ensure the perfect installation and longevity of its products.

AGC guarantees that the paint on its painted glass products and mirrors is compatible with its FIX-IN bonding solutions (see the FIX-IN warranty for more details). The warranty is five years for Mirox, Lacobel and Matelac, and ten years for Lacobel T and Matelac T.

The range also includes touch-up paints to conceal small scratches in the paint on the glass as well as glass cleaning kits for an installation that is neat and tidy down to the smallest detail.

All these products and more are available from our online store: www.agc-store.com.