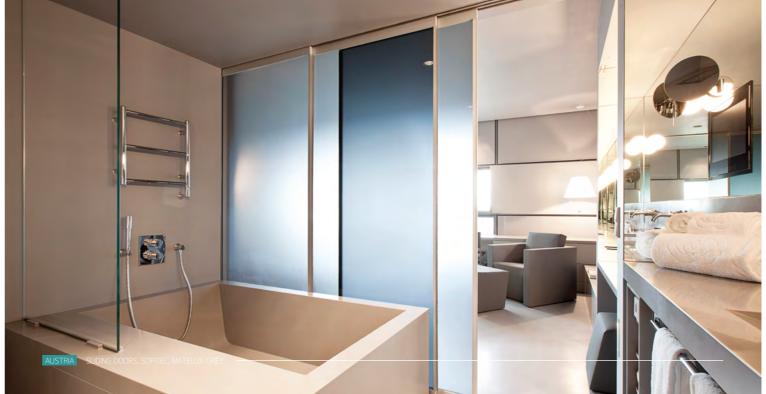

# Satin-finish glass

The promise of satin-finish glass is simple: let as much light as possible into living and working spaces while providing protection from prying eyes. AGC's tightly controlled acidetching process delivers products that are uniform and stable. Satin-finish glass is also much easier to clean than sandblasted glass. This range of glass products is not only ideal for partitions, doors and furniture, but also for facades, floors and staircases.

# MATELUX

With its high-quality satin finish, Matelux strikes a subtle balance between letting light in and protecting your privacy. The Matelux range offers three clear versions and three coloured versions. Four additional options are also available: Matelux Light (slightly translucent), Matelux Double Sided (featuring a more pronounced level of opacity), Matelux Antislip (non-slip version) and Matelux Stopsol Supersilver Clear (the ideal product for combining with Stopsol Supersilver Clear glass).

Matelux can be processed like conventional float glass and its smooth satin finish makes it the ideal material for contemporary architecture.