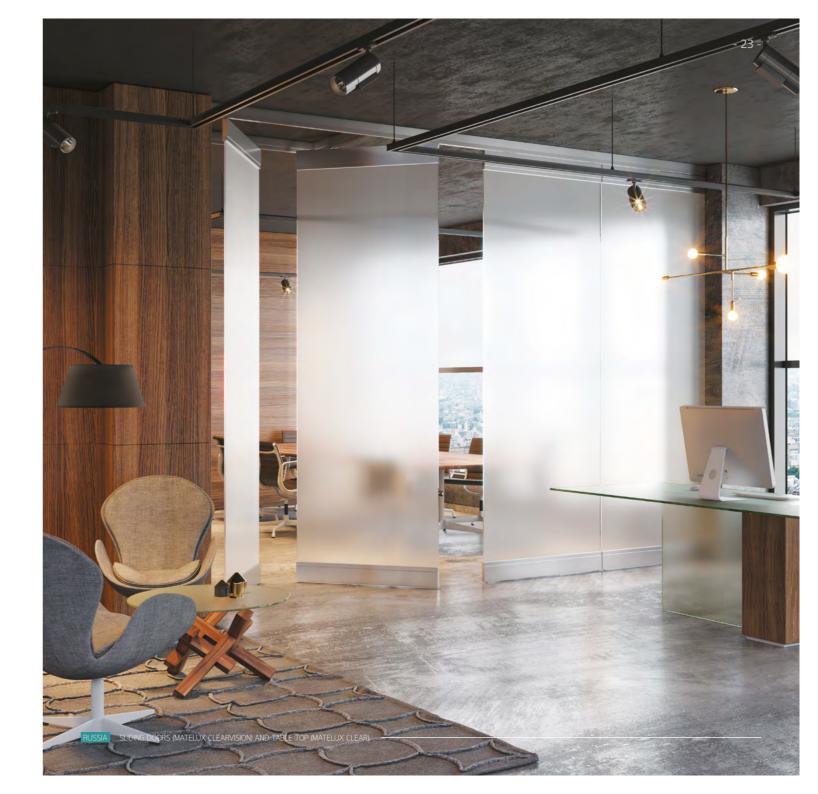

# Patterned glass

Patterned glass delivers an aesthetically pleasing solution while adding a unique decorative dimension to your projects. It's the perfect choice when looking for the right balance between translucence and privacy. Our wide range of patterns — ideal for facades, furniture, doors and interior partitions — are a dream come true for anyone who loves style and light, yet wants to protect their privacy.

# **IMAGIN**

With Imagin it's all about creativity and choice: nearly 30 standard patterns and more than 40 patterns on request. All of them available in a wide range of sizes and thicknesses. The degree of translucence and privacy is determined by both the structure and design of the pattern.

Imagin comes in three ranges:

- Imagin Clear
- Imagin Sandblasted
- Imagin Wired

- 28 -