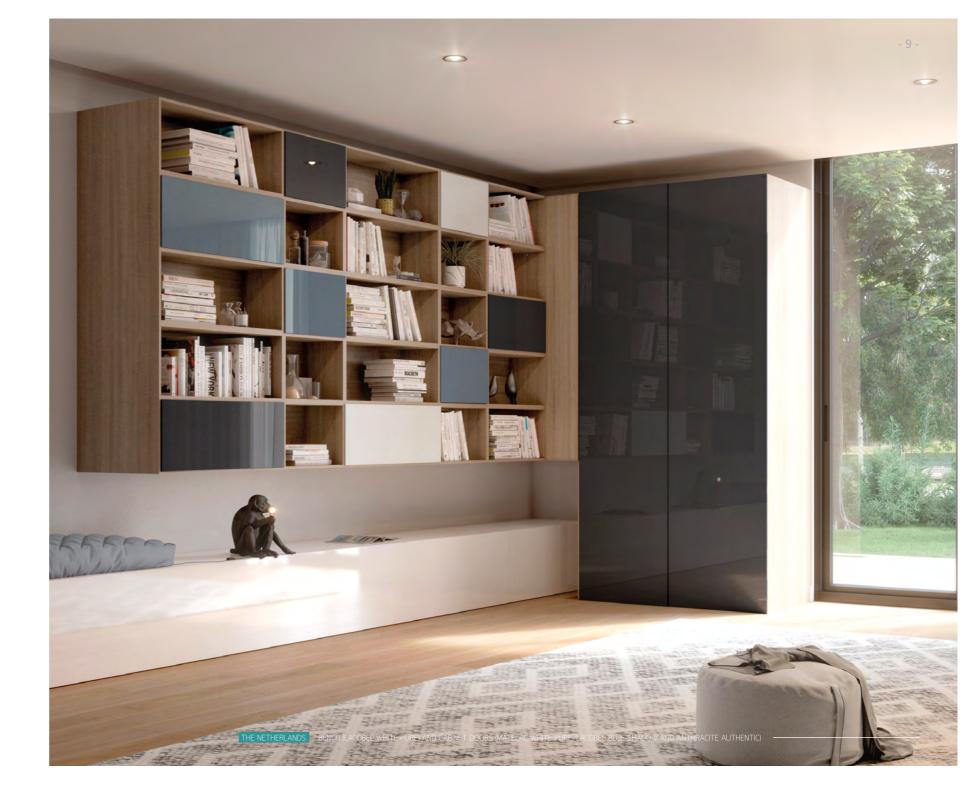

# Painted glass for decorative applications

Decorative painted glass inspires creativity and is perfectly suited to creating any ambience you desire, both indoors and out. In both matt and shiny finishes, it delivers an extraordinary palette of colours. Our teams can guide you through the latest trendy colours or help you create your very own custom colour.

# ADDING COLOUR OUTDOORS

AGC is the only manufacturer that offers toughened painted glass. While indoors it works wonders for shelves, splashbacks, kitchen counters, wall coverings and doors, outdoors it's ideal for shopfronts, commercial buildings, facade spandrels and partitions.

# LACOBEL T AND MATELAC T —

As the T in their name implies, Lacobel T and Matelac T are toughened painted glass products that add superb safety features to conventional Lacobel and Matelac. Since they're resistant to heat and thermal shock, they can be used for both indoor and outdoor applications, for example in a kitchen splashback behind a gas hob or in facade spandrels outdoors. These safe and strong glass products are available in 10 colours, delivering a beautiful, uniform appearance. Aesthetics and safety guaranteed.