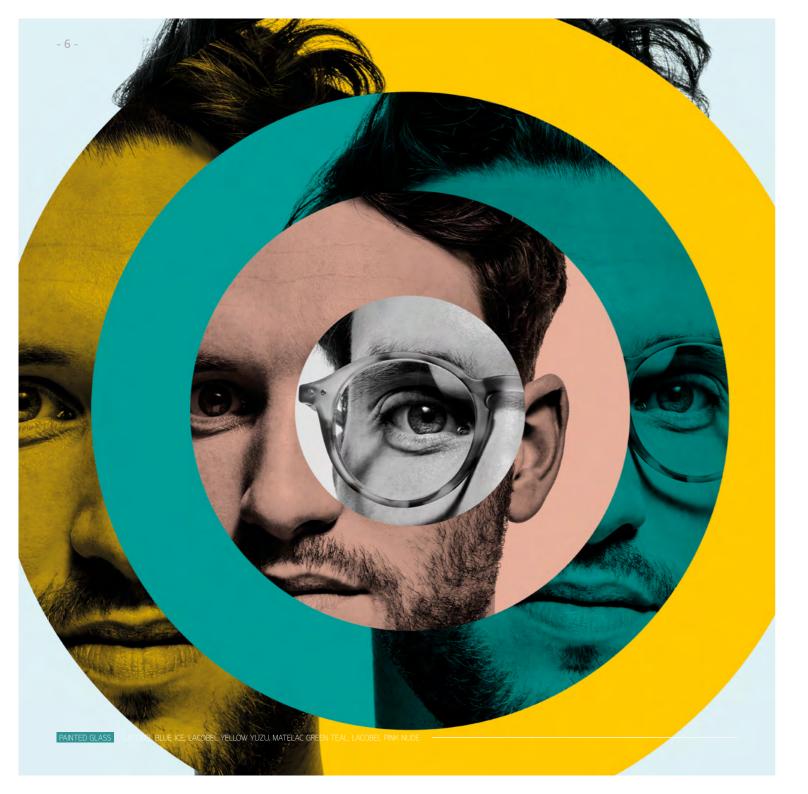

# Painted glass for decorative applications

Decorative painted glass inspires creativity and is perfectly suited to creating any ambience you desire, both indoors and out. In both matt and shiny finishes, it delivers an extraordinary palette of colours. Our teams can guide you through the latest trendy colours or help you create your very own custom colour.

# LACOBEL AND MATELAC -

Lacobel and Matelac painted float glass products, available in a matt or shiny finish, offer endless possibilities for any interior design project. The new colours were chosen by the AGC Deco Academy, our European workshop that brought together for the first time a wide range of design professionals.

Lacobel shiny painted glass is available in 24 trendy colours so you can design and create the most beautiful living spaces. Matelac, its matt alter ego, is available in 15 colours. Anything goes: combine shiny and matt, play with different combinations of shades, juggle with contrast.