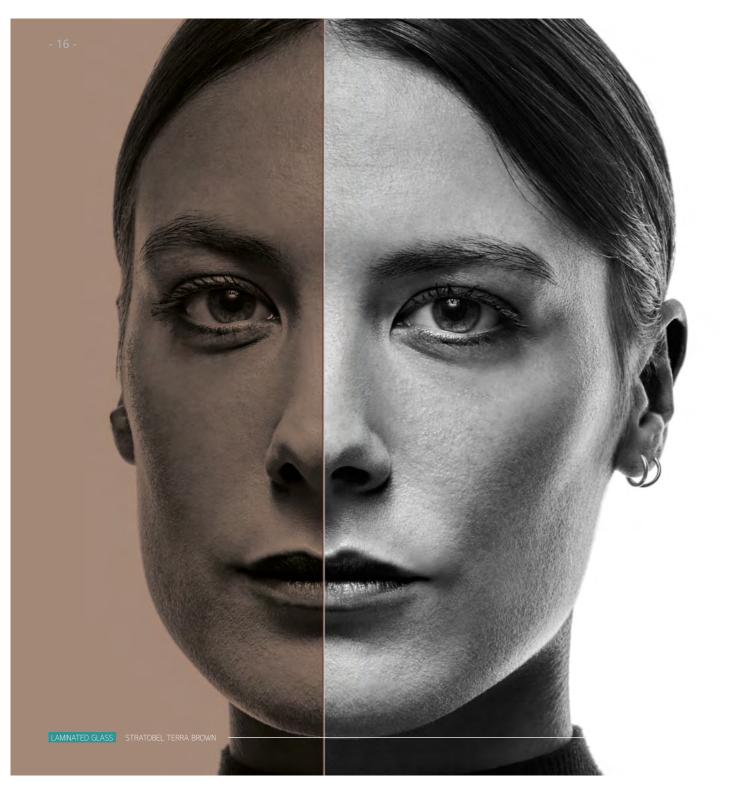

# Coloured laminated glass

Can you guarantee safety without sacrificing style? Of course! Not only is laminated glass specially designed to keep people and property safe and secure, it also provides superb acoustic insulation — all while delivering the usual benefits of glass. Create the look you want by incorporating coloured PVB films to lend a special touch to a particular project. Whether used in doors, balustrades or partitions, every effort has been made to strike the perfect balance between design and safety, light and privacy — indoors and outdoors alike.

# STRATOBEL COLOUR

The Stratobel Colour range of laminated safety glass offers eight classic colours inspired by nature. Combine films of the same colour to achieve the degree of opacity you want. Greys and browns add character to your projects while enhancing visual comfort and providing light. Combine multiple matt white PVB films to create the perfect solution for letting in light while protecting interiors from prying eyes. These coloured versions boast the same exceptional acoustic performance as our conventional laminated glass products while offering endless possibilities for any architectural and interior design project.