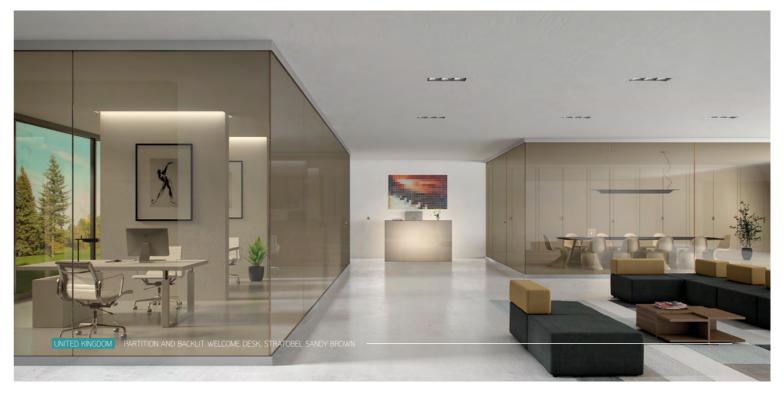

# Coloured laminated glass

Can you guarantee safety without sacrificing style? Of course! Not only is laminated glass specially designed to keep people and property safe and secure, it also provides superb acoustic insulation — all while delivering the usual benefits of glass. Create the look you want by incorporating coloured PVB films to lend a special touch to a particular project. Whether used in doors, balustrades or partitions, every effort has been made to strike the perfect balance between design and safety, light and privacy — indoors and outdoors alike.

# GARAGE DOOR AND MAIN DOOR, STRATOBEL WHITE MA

# STRATOBEL COLOUR

The Stratobel Colour range of laminated safety glass offers eight classic colours inspired by nature. Combine films of the same colour to achieve the degree of opacity you want. Greys and browns add character to your projects while enhancing visual comfort and providing light. Combine multiple matt white PVB films to create the perfect solution for letting in light while protecting interiors from prying eyes. These coloured versions boast the same exceptional acoustic performance as our conventional laminated glass products while offering endless possibilities for any architectural and interior design project.