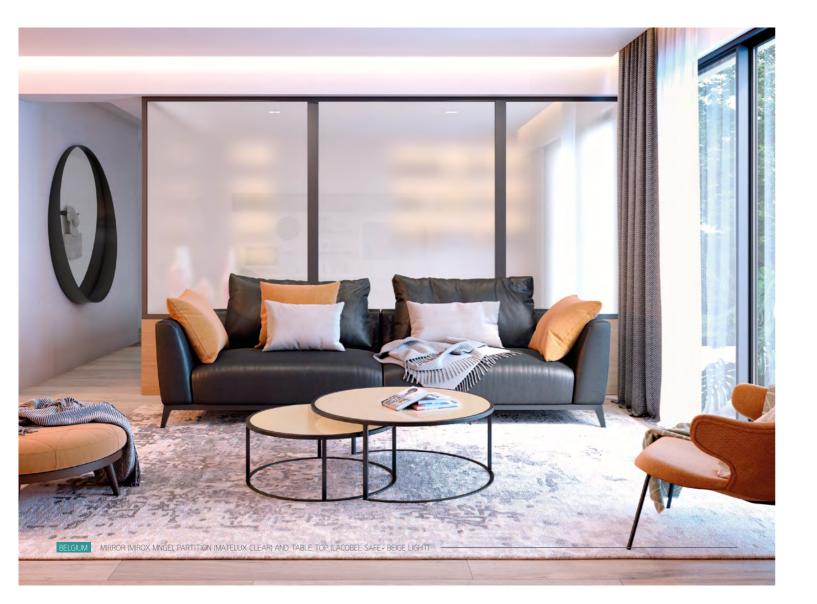

# Coloured laminated glass

Can you guarantee safety without sacrificing style? Of course! Not only is laminated glass specially designed to keep people and property safe and secure, it also provides superb acoustic insulation — all while delivering the usual benefits of glass. Create the look you want by incorporating coloured PVB films to lend a special touch to a particular project. Whether used in doors, balustrades or partitions, every effort has been made to strike the perfect balance between design and safety, light and privacy — indoors and outdoors alike.

# GARAGE DOOR AND MAIN DOOR, STRATOBEL WHITE MA

# STRATOBEL COLOUR

The Stratobel Colour range of laminated safety glass offers eight classic colours inspired by nature. Combine films of the same colour to achieve the degree of opacity you want. Greys and browns add character to your projects while enhancing visual comfort and providing light. Combine multiple matt white PVB films to create the perfect solution for letting in light while protecting interiors from prying eyes. These coloured versions boast the same exceptional acoustic performance as our conventional laminated glass products while offering endless possibilities for any architectural and interior design project.